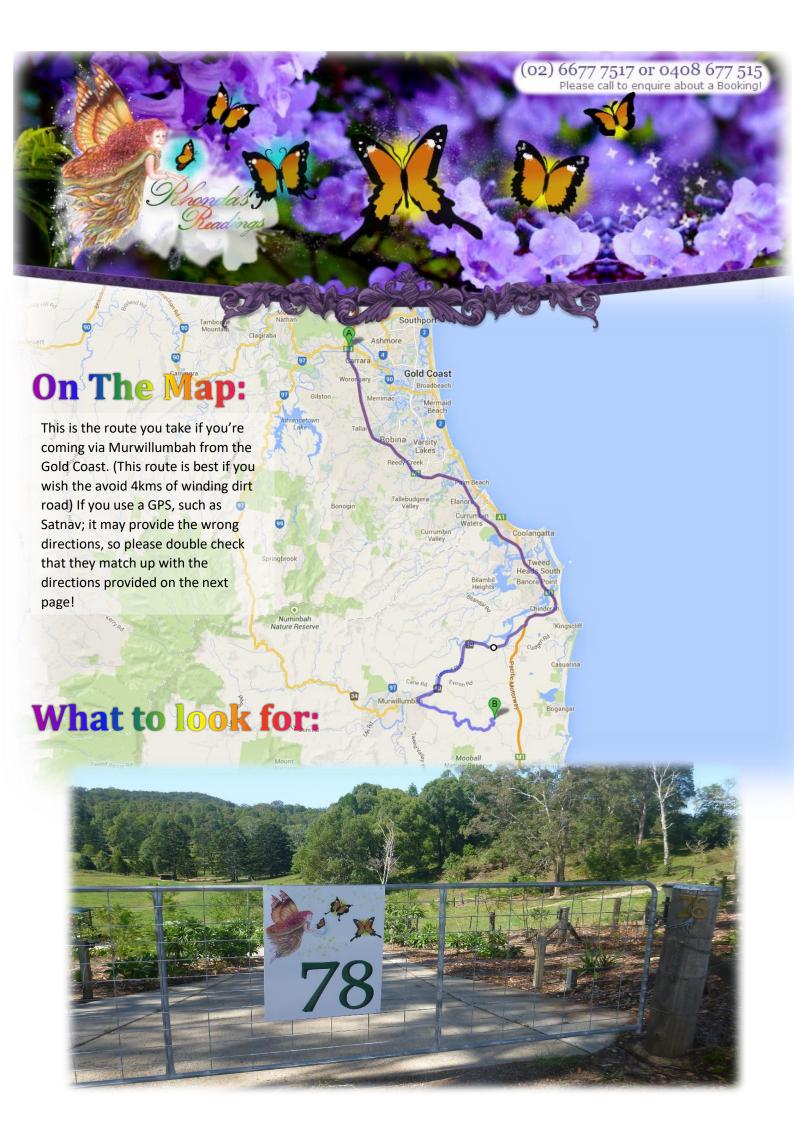

## **Detailed Directions:**

When attending a booking with Rhonda's Readings, you will be required to make you way to the following address: 78, Woodfords road, Reserve Creek, NSW.

Please do not rely on being able to ring me for assistance with directions as I am not contactable during working hours.

Also please do **NOT** use Satnav devices as some roads in the area are no-through roads.

## If you are coming from Murwillumbah:

- If you are coming from the Gold Coast via the Pacific highway heading south towards Byron Bay / Ballina,
- Drive past the Tweed Heads exit,
- Drive past the BP Service Station at Chinderah on your left,
- Drive past the RTA truck weigh station on your left,
- As you just pass this, veer to the left which takes you on to,
- The Tweed Valley Way, heading towards Murwillumbah.
- As you drive past the Sugar Mill on your right at Condong, (you will drive under a green conveyer belt structure.)
- You will then change speed from 80kms down to 60kms per hour
- Drive past a small service station, then Liquor Land on your right,
- You will then come to a roundabout with a Take Away food shop to the right,
- At this roundabout, take the first exit to the left which is Quarry road,
- Travel a short distance down the road then veer to the left which is Reserve Creek road, (if you drive
  over the small white bridge on Quarry road, you have missed the turn)
- Stay on the road for approximately 10 kms, driving through Kielvale, up a steep hill, over the top of the hill, then winding down the hill,
- Pass the Palmvale road intersection on your right, then approx. 2kms on your left is Woodfords road, (if Reserve Creek road turns to unmade road, you have missed our road by 500 metres.)
- When you have entered Woodfords road you will not see any houses, only horse paddocks,
- Travel 900 metres up the road, driving over the creek crossing, you will then arrive at a T-intersection, (which is still Woodfords road)
- Do not turn left, do not turn right, directly in front of you will be a large gum tree and just to the right of it a gate with a sign with the number 78 and a fairy on it.
- If you arrive early for your appointment, please **Do Not** drive through my gate and down my driveway **until 5 minutes before your appointed time,** perhaps go for a drive or park up the top and then please drive down my driveway only 5 minutes before your time, I have buzzers and cameras and will know you are there, so please wait in your car and I will come out and greet you.